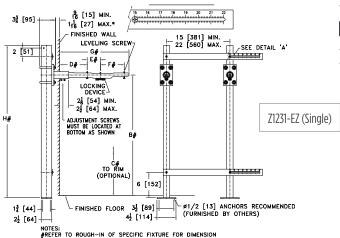

## © **Z1231-EZ** CONCEALED ARM SYSTEM – WALL LAVATORIES

## **ENGINEERING SPECIFICATION**

Zurn Z1231-EZ lavatory support system with concealed arms comes complete with Dura-Coated rectangular steel uprights with welded feet, cast iron adjustable headers, concealed arms, steel sleeves, adjusting bars, and mounting fasteners.

| Product Number | Approximate Weight   Ib [kg] |
|----------------|------------------------------|
| Z1231-EZ       | 45 [20]                      |
| Z1231-EZD      | 63 [29]                      |

| PREFIXES     | DESCRIPTION                            | SINGLE       | DOUBLE     |
|--------------|----------------------------------------|--------------|------------|
| Z1231-EZ*    | Dura-Coated System with Concealed Arms | 1,282.00     | _          |
| Z1231-EZ-D   | Back-to-Back System                    | -            | 1,870.00   |
| SUFFIXES     |                                        |              | ADD        |
| -AL          | Adapter Lug                            | N/C          | N/C        |
| -D           | Back-to-Back System                    | See Prefix Z | 1231-EZ-D  |
| -E2          | Concealed Arm Escutcheons 2" Long      | 168.00       | 334.00     |
| BEST SELLERS |                                        |              | LIST PRICE |
| Z1231-EZ-D   |                                        |              | 1,870.00   |
| Z1231-EZ     |                                        |              | 1,282.00   |