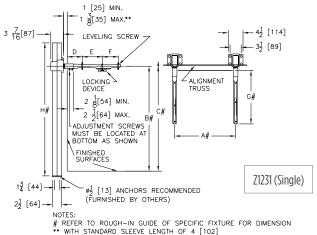

## **Z1231** CONCEALED ARM SYSTEM – WALL LAVATORIES

## ENGINEERING SPECIFICATION

Zurn Z1231 lavatory support system with concealed arms comes complete with Dura-Coated rectangular steel uprights with welded feet, cast iron adjustable headers, concealed arms, steel sleeves, alignment truss, and mounting fasteners.

Supplied By:

**COMMERCIAL PLUMBING** 

SUPPLY

| Product Number | Approximate Weight<br>lb [kg] |
|----------------|-------------------------------|
| Z1231          | 45 [20]                       |
| Z1231-D        | 63 [29]                       |

|     | PREFIXES                       | DESCRIPTION                                                  | SINGLE    | DOUBLE     |
|-----|--------------------------------|--------------------------------------------------------------|-----------|------------|
|     | Z1231*                         | Dura-Coated System with Concealed Arms                       | 992.00    | -          |
| (L) | Z1231-D                        | Back-to-Back System                                          | -         | 1,407.00   |
|     | SUFFIXES                       |                                                              |           | ADD        |
|     | -AL                            | Adapter Lug                                                  | N/C       | N/C        |
|     | -CB                            | Carrier Bank (Per Each)                                      | POA       | POA        |
|     | -D                             | Back-to-Back System                                          | See Prefi | x Z1231-D  |
|     | -E2                            | Concealed Arm Escutcheons 2" Long                            | 168.00    | 334.00     |
|     | -SL                            | Sleeve Length Greater Than 4" (Per Inch)<br>(Specify Length) | 53.00     | 105.00     |
|     | -WS                            | Wall Support Valve Plate (Specify Valve Name and Number)     | 151.00    | 302.00     |
|     | -79                            | ADA Rough-In                                                 | 64.00     | 126.00     |
|     | BEST SELLERS                   |                                                              |           | LIST PRICE |
|     | Z1231-UNIV-80<br>Z1231-UNIV-81 |                                                              |           | 992.00     |
|     |                                |                                                              |           | 992.00     |
|     | Z1231-(Se                      | e Carrier Code Book)                                         |           | POA        |
|     | Z1231-D-(                      | See Carrier Code Book)                                       |           | POA        |
|     |                                |                                                              |           |            |